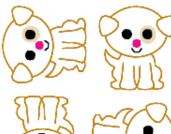

### Dog 45mm Sorted.pes

Dog 40mm Sorted.pes

84.40x84.60 mm; 4.510 stitches

5 thread changes; 5 colors

93.60x93.60 mm; 4,828 stitches 5 thread changes; 5 colors

Dog 50mm Sorted.pes

99.20x99.20 mm; 5,316 stitches

5 thread changes; 5 colors

- 1. White
- 2. Beige
- 3. Carmine
- 4. Black
- 5. Light Brown

- 1. White
- 2. Beige
- 3. Carmine
- ■4. Black
- 5. Light Brown