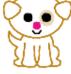

#### Dog 40mm.pes

36.70x40.00 mm; 1,116 stitches 5 thread changes; 5 colors

Dog 45mm.pes

41.30x45.00 mm; 1,208 stitches

5 thread changes; 5 colors

- 1. White
- 2. Beige
- 3. Carmine
- 4. Black
- 5. Light Brown