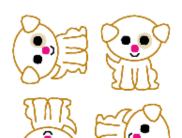

### Dog 45mm Sorted.pes

Dog 40mm Sorted.pes

84.40x84.60 mm; 4.510 stitches

5 thread changes; 5 colors

93.60x93.60 mm; 4,828 stitches 5 thread changes; 5 colors

Dog 50mm Sorted.pes

99.20x99.20 mm; 5,316 stitches

5 thread changes; 5 colors

- 1. White
- 2. Beige
- 3. Carmine
- 4. Black
- 5. Light Brown

- 1. White
- 2. Beige
- 3. Carmine
- ■4. Black
- 5. Light Brown