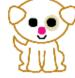

# Dog FELT STITCHIES in-the-hoop©

## by GG Designs Embroidery Stitch count and colour chart



- ■1. White
- 2. Beige
- ■3. Carmine ■4. Black
- 5. Light Brown



- ■1. White
- ■2. Beige
- ■3. Carmine ■4. Black
- 5. Light Brown



#### Dog 40mm.pes

36.70x40.00 mm; 1,116 stitches 5 thread changes; 5 colors

Dog 45mm.pes

41.30x45.00 mm; 1,208 stitches

5 thread changes; 5 colors



- 1. White
- 2. Beige
- 3. Carmine
- 4. Black
- 5. Light Brown



- 1. White
- ■2. Beige
- 3. Carmine
- ■4. Black
- 5. Light Brown



### Dog 45mm Sorted.pes

Dog 40mm Sorted.pes

84.40x84.60 mm; 4.510 stitches

5 thread changes; 5 colors

93.60x93.60 mm; 4,828 stitches 5 thread changes; 5 colors

Dog 50mm Sorted.pes

99.20x99.20 mm; 5,316 stitches

5 thread changes; 5 colors



- 1. White
- 2. Beige
- 3. Carmine
- 4. Black
- 5. Light Brown



- 1. White
- 2. Beige
- 3. Carmine
- ■4. Black
- 5. Light Brown



#### Dog 50mm.pes

45.90x50.00 mm; 1,319 stitches 5 thread ch